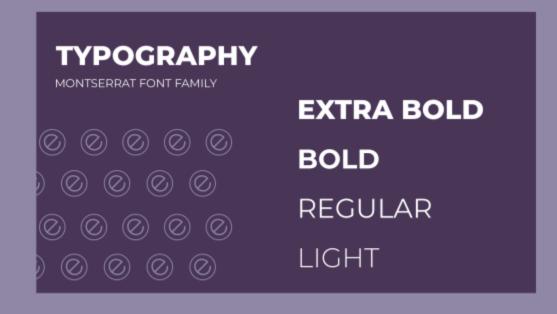

## TYPOGRAPHY

MONTSERRAT FONT FAMILY

## EXTRA BOLD

## BOLD

REGULAR

LIGHT

#493657

#CEB1BE

#9086A6

#45062E